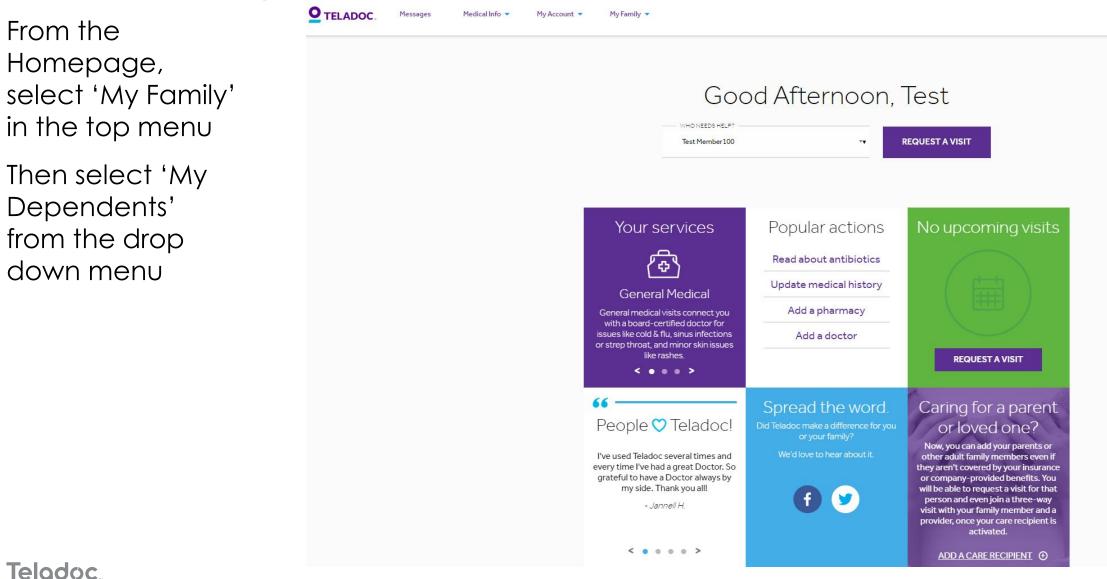

Select 'Add New Dependent' on the right-hand side of the screen.

| <b>P</b> TELADOC. Message | es Medical Info 🔻 My Account                                                                                                 | : 🔹 My Family 💌 |                                                                                     | ? increase Contrast                                                                                                                           |
|---------------------------|------------------------------------------------------------------------------------------------------------------------------|-----------------|-------------------------------------------------------------------------------------|-----------------------------------------------------------------------------------------------------------------------------------------------|
|                           | Always on call!<br>Teladoc your<br>symptoms<br>24/7/365<br>Request a visit anytime »                                         | My Family       |                                                                                     | Adult dependents must log in to their own<br>account to complete their medical history<br>disclosure or update their personal<br>information. |
|                           |                                                                                                                              | My Dependents   |                                                                                     | ADD NEW DEPENDENT >                                                                                                                           |
|                           |                                                                                                                              |                 |                                                                                     |                                                                                                                                               |
|                           |                                                                                                                              |                 |                                                                                     |                                                                                                                                               |
|                           |                                                                                                                              |                 |                                                                                     |                                                                                                                                               |
|                           | Notice of Non-Discrimination<br>English عراي  hшյերեն 中文 हिंदी Hmong 日本語 <br>فارسی<br>ਪੰਜਾਬੀ русский Español ТАGALOG ไทย Tiế |                 | © 2002-2018 Teladoc, Inc. All right reserved.<br>Last Login: 10/30/2018 11:28AM CDT | Test Video Capabilities Cookie Policy Web and Mobile Privacy Policy<br>Web and Mobile Terms and Conditions Increase Contrast                  |