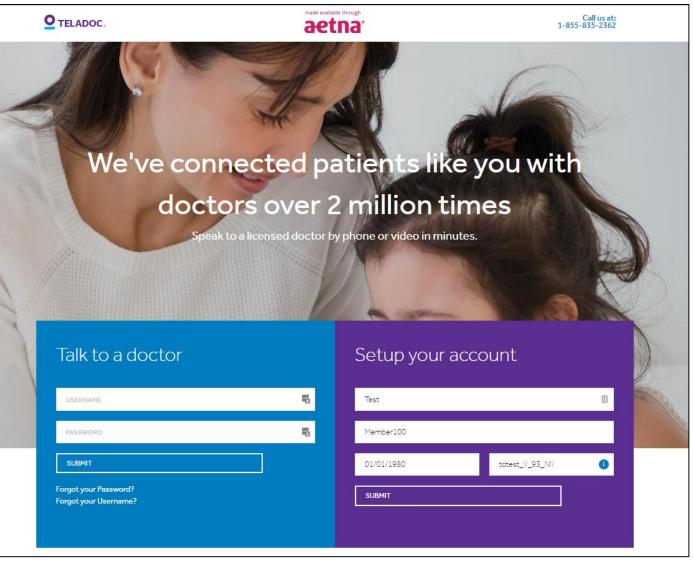

# Teladoc Member Registration

 $\mathbf{0}\mathbf{0}\mathbf{0}\mathbf{0}\mathbf{0}\mathbf{0}\mathbf{0}\mathbf{0}\mathbf{0}$ 

Member website registration experience

Under 'Setup your account', enter your first and last names, date of birth and Aetna Member ID, then click 'Submit'

Teladoc.

HEALTH

Member website registration experience

Member account information is automatically pulled into the application based on Aetna eligibility

Complete the remaining fields, and click 'Complete Registration' to create your Teladoc member account