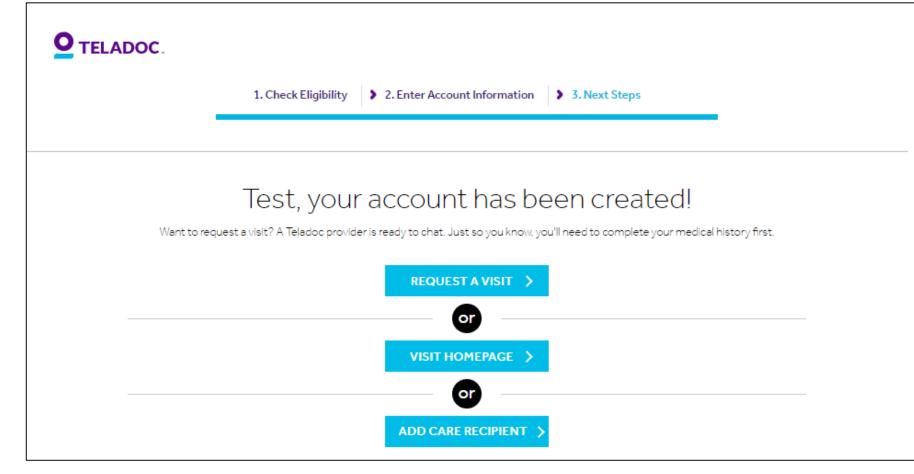

Teladoc

HEALTH

Member website registration experience

Your account has been successfully created!

To add a dependent, first click 'Visit Homepage'

Member website registration experience

HEALTH

Member website registration experience